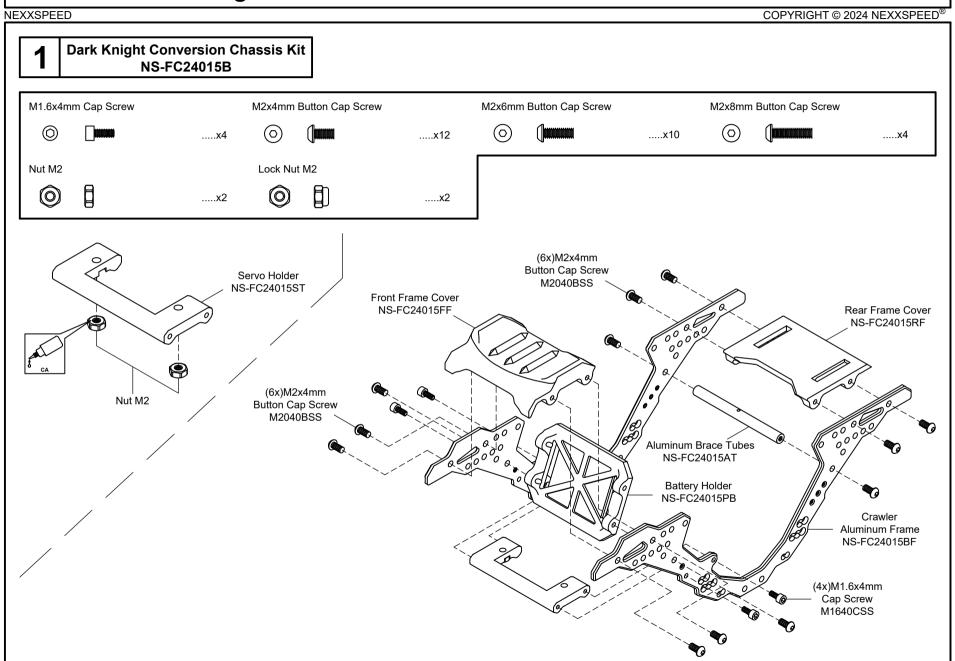

NEXXSPEED COPYRIGHT © 2024 NEXXSPEED® **Dark Knight Conversion Chassis Kit** NS-FC24015B Motor (Stock part (2x) M2x6mm not included) Button Cap Screw M2060BSS Servo (Stock part not included) Crawler Carbon Head ock Nut M2 NS-FC24015CC M2LN Right Frame Cover NS-FC24015FR (4x)M2x6mm Button Cap Screw M2060BSS Aluminum Skid Plate NS-FC24015FS (4x)M2x6mm **Button Cap Screw** (4x)M2x8mm M2060BSS **Button Cap Screw** M2080BSS

NEXXSPEED COPYRIGHT © 2024 NEXXSPEED® **Dark Knight Conversion Chassis Kit** NS-FC24015B M1.6x4mm Cap Screw Nut M2 2x4.2x1mm Aluminum Washer  $\bigcirc$ ....x8 ....x4 Receiver Holder NS-FC24015RH Roof Cover NS-FC24015CR (8x)M1.6x4mm Cap Screw M1640CSS