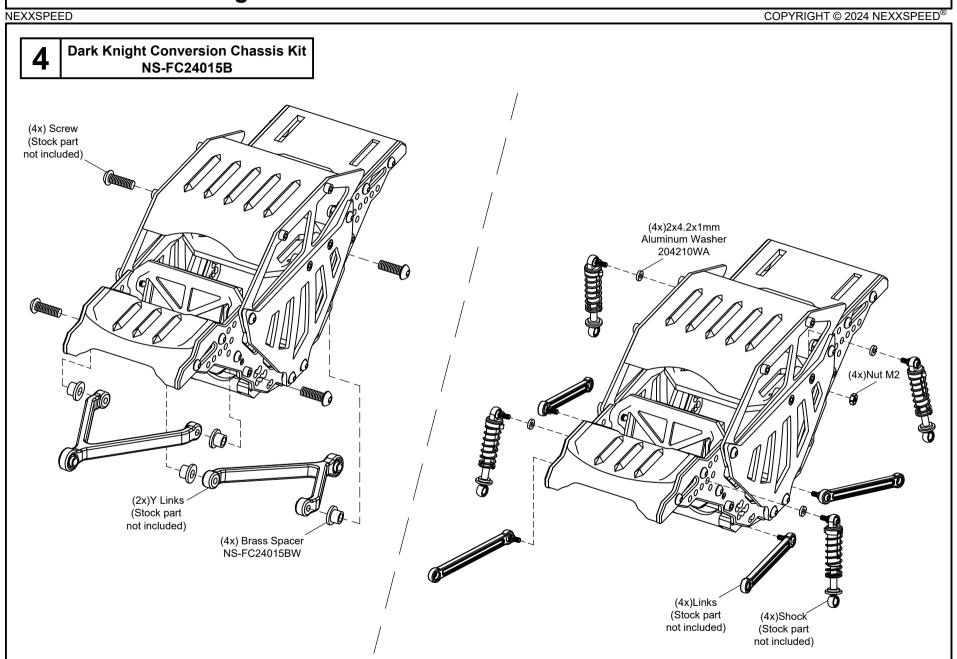

NEXXSPEED COPYRIGHT © 2024 NEXXSPEED® **Dark Knight Conversion Chassis Kit** NS-FC24015B Motor (Stock part (2x) M2x6mm not included) Button Cap Screw M2060BSS Servo (Stock part not included) Crawler Carbon Head ock Nut M2 NS-FC24015CC M2LN Right Frame Cover NS-FC24015FR (4x)M2x6mm Button Cap Screw M2060BSS Aluminum Skid Plate NS-FC24015FS (4x)M2x6mm **Button Cap Screw** (4x)M2x8mm M2060BSS **Button Cap Screw** M2080BSS

NEXXSPEED COPYRIGHT © 2024 NEXXSPEED® **Dark Knight Conversion Chassis Kit** NS-FC24015B M1.6x4mm Cap Screw Nut M2 2x4.2x1mm Aluminum Washer  $\bigcirc$ ....x8 ....x4 Receiver Holder NS-FC24015RH Roof Cover NS-FC24015CR (8x)M1.6x4mm Cap Screw M1640CSS