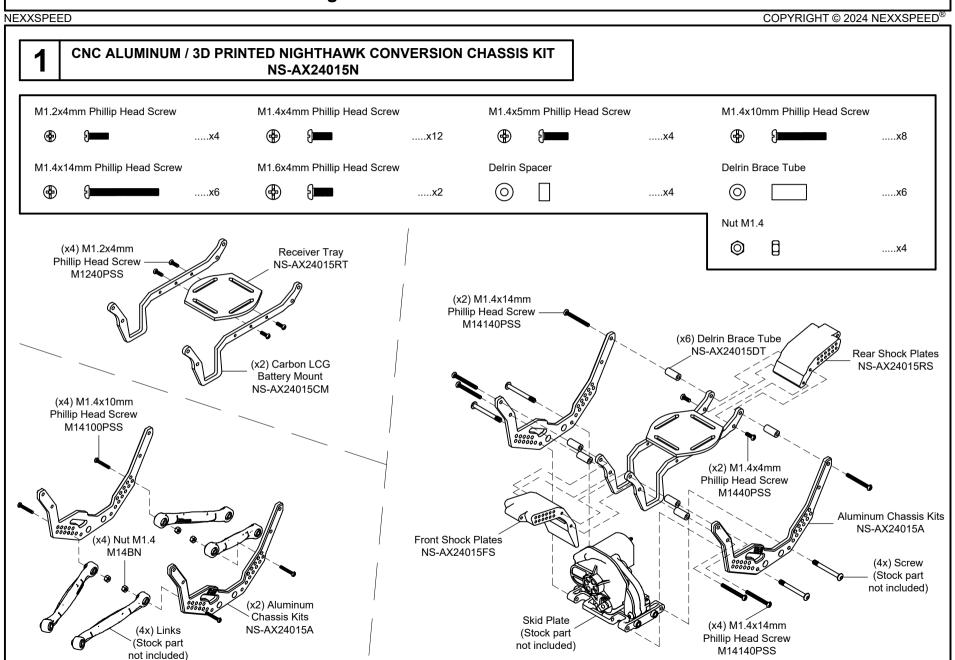

## CNC Aluminum/3D Printed Nighthawk Conversion Chassis Kit - AXIAL AX24 INSTRUCTION

NEXXSPEED COPYRIGHT © 2024 NEXXSPEED® CNC ALUMINUM / 3D PRINTED NIGHTHAWK CONVERSION CHASSIS KIT NS-AX24015N (x10) M1.4x4mm M1.4x10mm Phillip Head Screw Phillip Head Screw M1440PSS M14100PSS Rear Frame Cover NS-AX24015CR (x2) M1.6x4mm Phillip Head Screw M1640PSS (x2) M1.4x5mm Phillip Head Screw M1450PSS M1.4x10mm Phillip Head Screw (x4) Delrin Spacer M14100PSS NS-AX24015DS M1.4x10mm (x4) Shock Phillip Head Screw (Stock part M14100PSS not included) (x2) Carbon Frame NS-AX24015F Roof Cover Front Frame Cover NS-AX24015RR NS-AX24015CF (x2) M1.4x5mm Phillip Head Screw M1.4x10mm M1450PSS Phillip Head Screw M14100PSS LED (Stock part not included)