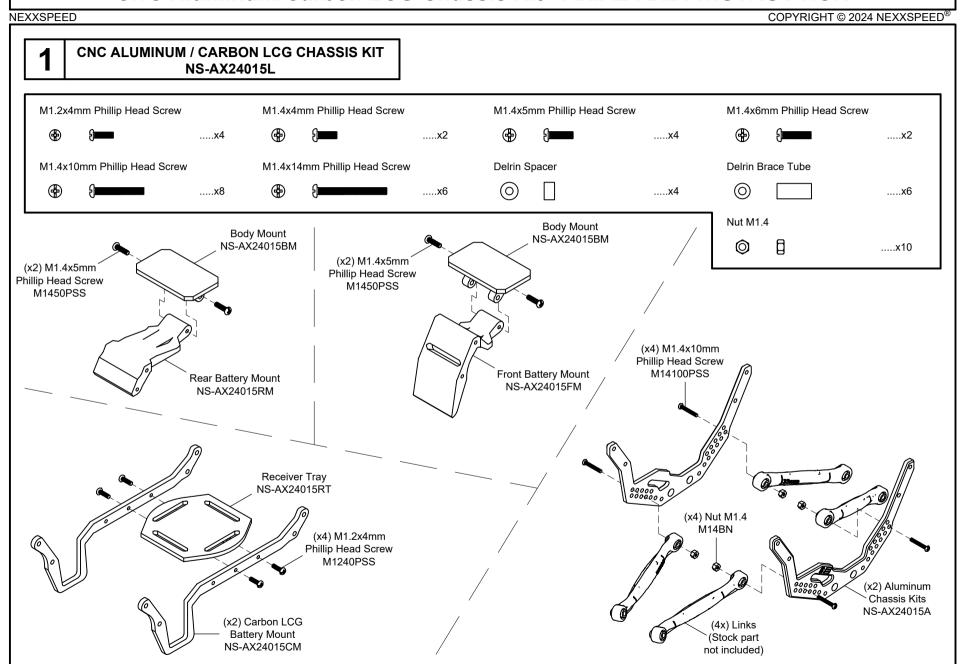

## CNC Aluminum/Carbon LCG Chassis Kit - AXIAL AX24 INSTRUCTION

NEXXSPEED COPYRIGHT © 2024 NEXXSPEED® CNC ALUMINUM / CARBON LCG CHASSIS KIT NS-AX24015L M1.4x10mm Phillip Head Screw M14100PSS (x2) M1.4x14mm Phillip Head Screw M14140PSS (x6) Nut M1.4 M14BN (x2) M1.4x6mm Phillip Head Screw M1460PSS (x6) Delrin Brace Tube NS-AX24015DT M1.4x10mm Phillip Head Screw M14100PSS (x4) Delrin Spacer NS-AX24015DS (4x) Aluminum Shock Plates M1.4x10mm NS-AX24015SP Phillip Head Screw (x2) M1.4x4mm M14100PSS Phillip Head Screw M1440PSS Aluminum Chassis Kits NS-AX24015A (x4) Shock (Stock part not included) (4x) Screw (Stock part not included) Skid Plate (x4) M1.4x14mm (Stock part Phillip Head Screw not included) M14140PSS M1.4x10mm Phillip Head Screw M14100PSS